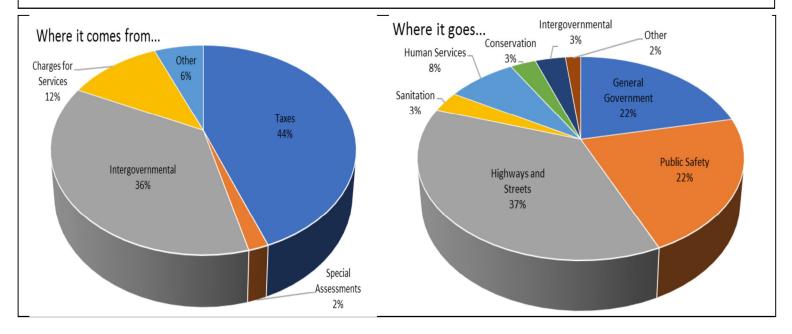

| A PROFILE OF PIPESTONE COUNTY       |             |              |                                   |  |  |  |  |  |  |  |
|-------------------------------------|-------------|--------------|-----------------------------------|--|--|--|--|--|--|--|
| KEY INDICATOR                       | <u>2018</u> | <u> 2017</u> | PERCENT<br>INCREASE<br>(DECREASE) |  |  |  |  |  |  |  |
| ESTIMATED POPULATION                | 9,100       | 9,127        | (0.296%)                          |  |  |  |  |  |  |  |
| TAX CAPACITY                        | 18,815,509  | 18,598,738   | 1.166%                            |  |  |  |  |  |  |  |
| PERCENT OF PROPERTY TAXES COLLECTED |             | 98.03%       | 0.418%                            |  |  |  |  |  |  |  |
| GOVERNMENTAL REVENUES               |             |              |                                   |  |  |  |  |  |  |  |
| GENERAL REVENUES                    | 7,915,725   | 8,025,137    | (1.363%)                          |  |  |  |  |  |  |  |
| PROGRAM REVENUES                    | 8,385,012   | 8,993,682    | (6.768%)                          |  |  |  |  |  |  |  |
| GOVERNMENTAL EXPENDITURES           | 14,045,678  | 14,512,341   | (3.216%)                          |  |  |  |  |  |  |  |
| CAPITAL ASSETS                      |             |              |                                   |  |  |  |  |  |  |  |
| GOVERNMENTAL ACTIVITIES             | 54,717,645  | 53,285,920   | 2.687%                            |  |  |  |  |  |  |  |
| BUSINESS-TYPE ACTIVITIES            | 38,168,280  | 40,033,427   | (4.659%)                          |  |  |  |  |  |  |  |
| GOVERNMENT-WIDE NET POSITION        |             |              |                                   |  |  |  |  |  |  |  |
| GOVERNMENTAL ACTIVITIES             | 63,951,841  | 62,181,677   | 2.847%                            |  |  |  |  |  |  |  |
| BUSINESS-TYPE ACTIVITIES            | 27,590,120  | 26,425,414   | 4.408%                            |  |  |  |  |  |  |  |
| OUTSTANDING LONG-TERM DEBT          |             |              |                                   |  |  |  |  |  |  |  |
| GENERAL OBLIGATION                  | 795,000     | 985,000      | (19.289%)                         |  |  |  |  |  |  |  |
| LOANS PAYABLE                       | 113,493     | 140,450      | (19.193%)                         |  |  |  |  |  |  |  |
| STANDARD & POORS BOND RATING        | AA          | AA           |                                   |  |  |  |  |  |  |  |

# STATEMENT OF ACTIVITIES

AS OF DECEMBER 31, 2018

|                                    |           |                                                              |          | <b>Program Revenues</b> | Rever | ines         |              |                                                   |       |               |         |             |
|------------------------------------|-----------|--------------------------------------------------------------|----------|-------------------------|-------|--------------|--------------|---------------------------------------------------|-------|---------------|---------|-------------|
|                                    |           |                                                              |          |                         |       | Operating    | _            | Net (Expense) Revenue and Changes in Net Position | Reven | e and Change  | s in Ne | t Position  |
|                                    |           | Fxnenses                                                     | ט י      | Charges for             | ع ت   | Grants and   | <sub>9</sub> | Governmental<br>Activities                        | B     | Business-Type |         | Total       |
| Functions/Programs                 |           |                                                              |          |                         |       |              |              |                                                   |       |               |         |             |
| Governmental activities            |           |                                                              |          |                         |       |              |              |                                                   |       |               |         |             |
| General Government                 | \$        | 3,602,280                                                    | \$       | 627,020                 | \$    | 1,066,923    | \$           | (1,908,337)                                       | \$    | 1             | \$      | (1,908,337) |
| Public safety                      |           | 3,343,580                                                    |          | 1,138,136               |       | 212,737      | <u>۸</u>     | (1,992,707)                                       |       | 1             |         | (1,992,707) |
| Public works                       |           | 4,589,678                                                    |          | 241,590                 |       | 4,851,644    | ٠,           | 503,556                                           |       | 1             |         | 503,556     |
| Sanitation                         |           | 489.347                                                      |          | 1                       |       | 1            | · <b>S</b>   | (489,347)                                         |       | i             |         | (489,347)   |
| Human services                     |           | 1.265.794                                                    |          | 1                       |       | 113.993      | <b>S</b>     | (1.151.801)                                       |       | 1             |         | (1.151.801) |
| Health                             |           |                                                              |          | 1                       |       |              | . 45         | (117,551)                                         |       | 1             |         | (117,551)   |
| Culture, recreation, and education |           | 127.827                                                      |          | 1                       |       | 1            | · ·          | (127,827)                                         |       | ı             |         | (127.827)   |
| Conservation of natural resources  |           | 472.318                                                      |          | 2.550                   |       | 130.419      | · 4          | (339,349)                                         |       | 1             |         | (339,349)   |
| From it dove on mont               |           | 8 365                                                        |          |                         |       | 100          | ٠ ٠          | (8.365)                                           |       |               |         | (8 365)     |
| Interest and fiscal charges        |           | 28,938                                                       |          | . 1                     |       | 1            | ን ‹›         | (28,938)                                          |       | 1             |         | (28,938)    |
| Total Governmental activities      | \$        | 14,045,678                                                   | \$       | 2,009,296               | \$    | 6,375,716    | \$           | (5,660,666)                                       | \$    | ٠             | \$      | (5,660,666) |
| Business-type activities           |           |                                                              |          |                         |       |              |              |                                                   |       |               |         |             |
| Medical Center                     |           | 30,825,445                                                   |          | 29,965,649              |       | 281,208      |              | 3                                                 |       | (578,588)     |         | (578,588)   |
| Total                              | <b>⋄</b>  | 44,871,123                                                   | \$       | 31,974,945              | \$    | 6,656,924    | \$           | (2,660,666)                                       | \$    | (578,588)     | \$      | (6,239,254) |
|                                    |           |                                                              |          |                         |       |              |              |                                                   |       |               |         |             |
|                                    | Gene      | General Revenues                                             |          |                         |       |              |              |                                                   |       |               |         |             |
|                                    | Pro       | Property taxes, levied for general purposes                  | ed for   | general purpos          | ses   |              | \$           | 4,200,762                                         | \$    |               | S       | 4,200,762   |
|                                    | Pro       | Property taxes, levied for human services                    | ed for h | numan service           | S     |              |              | 1,198,768                                         |       | Î             |         | 1,198,768   |
|                                    | Pro       | Property taxes, levied for roads and bridges                 | ed for r | oads and bridg          | ses   |              |              | 1,308,262                                         |       | 1             |         | 1,308,262   |
|                                    | Oth       | Other taxes                                                  |          |                         |       |              |              | 471,142                                           |       | 1             |         | 471,142     |
|                                    | Gra       | Grants and contributions not restricted to specific programs | tions n  | ot restricted to        | speci | fic programs |              | 97,157                                            |       | 1             |         | 97,157      |
|                                    | Inve      | Investment income                                            |          |                         |       |              |              | 94,177                                            |       | 104,922       |         | 199,099     |
|                                    | Ref       | Refunds and reimbursements                                   | Irseme   | nts                     |       |              |              | 119,361                                           |       |               |         | 119,361     |
|                                    | Insu      | Insurance dividend                                           |          |                         |       |              |              | 73,282                                            |       |               |         | 73,282      |
|                                    | Mis       | Miscellaneous                                                |          |                         |       |              |              | 266,367                                           |       | 103,849       |         | 670,216     |
|                                    | Min       | Minority interest                                            |          |                         |       |              |              |                                                   |       | 1,322,360     |         | 1,322,360   |
|                                    | Transfers | fers                                                         |          |                         |       |              |              | (213,553)                                         |       | 212,163       |         | (1,390)     |
|                                    |           | Total general revenues, transfers, and special item          | ennes    | transfers, and          | speci | al item      | \$           | 7,915,725                                         | \$    | 1,743,294     | \$      | 9,659,019   |
|                                    | Cha       | Change in net position                                       | ou       |                         |       |              | \$           | 2,255,059                                         | \$    | 1,164,706     | \$      | 3,419,765   |
|                                    | NetP      | Net Position - Beginning                                     | ng       |                         |       |              |              | 61,696,782                                        |       | 26,425,414    |         | 88,122,196  |
|                                    |           | 1                                                            | )        |                         |       |              |              |                                                   |       |               |         |             |
|                                    | NetP      | Net Position - Ending                                        |          |                         |       |              | \$           | 63,951,841                                        | ş     | 27,590,120    | ş       | 91,541,961  |

## STATEMENT OF REVENUES, EXPENDITURES, AND CHANGES IN FUND BALANCE GOVERNMENTAL FUNDS

AS OF DECEMBER 31, 2018

|                                                 |    | General   |    | cial Revenue<br>d and Bridge |          | lonmajor<br>vernmental<br>Funds | Go               | Total<br>vernmental<br>Funds |
|-------------------------------------------------|----|-----------|----|------------------------------|----------|---------------------------------|------------------|------------------------------|
| Revenues                                        |    |           |    |                              |          |                                 |                  |                              |
| Taxes                                           | \$ | 4,179,894 | \$ | 1,308,262                    |          | 1,422,798                       | \$               | 6,910,954                    |
| Special assessments                             |    | 271,840   |    | -                            |          | 9,947                           |                  | 281,787                      |
| Intergovernmental                               |    | 1,563,437 |    | 4,081,706                    |          | -                               |                  | 5,645,143                    |
| Licenses and permits                            |    | 22,175    |    | -                            |          | -                               |                  | 22,175                       |
| fines, forfeitures and penalties                |    | 9,485     |    | -                            |          | -                               |                  | 9,485                        |
| Public charges for services                     |    | 1,684,454 |    | 138,004                      |          | -                               |                  | 1,822,458                    |
| Investment income                               |    | 72,417    |    | 15,449                       |          | 4,240                           |                  | 92,106                       |
| Miscellaneous                                   | _  | 323,254   |    | 526,223                      | <u>-</u> | -                               |                  | 849,477                      |
| Total Revenues                                  | \$ | 8,126,956 | \$ | 6,069,644                    | \$       | 1,436,985                       | \$               | 15,633,585                   |
| Expenditures                                    |    |           |    |                              |          |                                 |                  |                              |
| Current                                         |    |           |    |                              |          |                                 |                  |                              |
| General government                              | \$ | 3,369,021 | \$ | -                            | \$       | -                               | \$               | 3,369,021                    |
| Public safety                                   |    | 3,383,351 |    | -                            |          | -                               |                  | 3,383,351                    |
| Highways and streets                            |    | -         |    | 5,716,756                    |          | _                               |                  | 5,716,756                    |
| Sanitation                                      |    | 523,647   |    | -                            |          | _                               |                  | 523,647                      |
| Human services                                  |    | -         |    | -                            |          | 1,265,794                       |                  | 1,265,794                    |
| Health                                          |    | 117,551   |    | 1.2                          |          | -                               |                  | 117,551                      |
| Culture and recreation                          |    | 127,827   |    | _                            |          | -                               |                  | 127,827                      |
| Conservation                                    |    | 459,490   |    | _                            |          | 11,013                          |                  | 470,503                      |
| Economic development                            |    | 8,365     |    | -                            |          | -                               |                  | 8,365                        |
| Intergovernmental                               |    | 175,000   |    | 382,330                      |          | -                               |                  | 557,330                      |
| Debt service                                    |    |           |    | ,                            |          |                                 |                  |                              |
| Principal                                       |    | 26,957    |    | _                            |          | -                               |                  | 26,957                       |
| Interest and fiscal charges                     |    | 1,981     |    |                              |          |                                 |                  | 1,981                        |
| Total Expenditures                              | \$ | 8,193,190 | \$ | 6,099,086                    | \$       | 1,276,807                       | \$               | 15,569,083                   |
| Excess of Revenues Over (Under) Expenditures    | \$ | (66,234)  | ė  | (29,442)                     | \$       | 160,178                         | \$               | 64,502                       |
| excess of Revenues Over (Officer) experiantures | -> | (00,234)  | \$ | (29,442)                     | <u> </u> | 100,176                         | <del>-&gt;</del> | 04,302                       |
| Other Financing Sources (Uses)                  |    |           |    |                              |          |                                 |                  |                              |
| Debt issued                                     | \$ | -         | \$ | -                            | \$       | -                               | \$               |                              |
| Transfers out                                   |    | -         |    | -                            |          | (213,553)                       | _                | (213,553)                    |
| Net Change in Fund Balance                      | \$ | (66,234)  | \$ | (29,442)                     | \$       | (53,375)                        | \$               | (149,051)                    |
| Fund Balance - January 1                        |    | 5,239,217 |    | 3,537,802                    |          | 1,239,454                       |                  | 10,016,473                   |
| Increase (decrease) in inventories              |    | •         |    | 91,615                       |          | •                               |                  | 91,615                       |
| Fund Balance - December 31                      | \$ | 5,172,983 | \$ | 3,599,975                    | \$       | 1,186,079                       | \$               | 9,959,037                    |